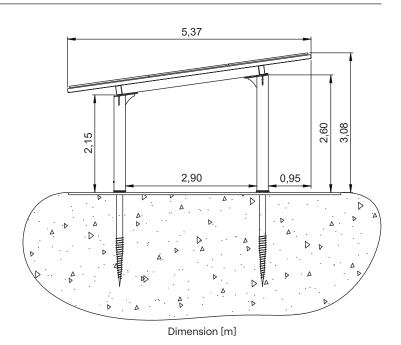

## Technical data

| CARPORT / Type                                  | GREENPORT Easy / Trapezoidal sheet metal                                                                                                         |  |
|-------------------------------------------------|--------------------------------------------------------------------------------------------------------------------------------------------------|--|
| Roof cladding                                   | With trapezoidal sheet metal                                                                                                                     |  |
| Steel structure / surface                       | Coated with RAL or galvanised, according to customer preference                                                                                  |  |
| Corrosion protection                            | C3m / 7-15 years in accordance with DIN EN ISO 12944                                                                                             |  |
| Horizontal width of roof surface                | 5.37 m (with gutter 5.52 m)                                                                                                                      |  |
| Clearance under the carport                     | 2.10 m                                                                                                                                           |  |
| Clearance of carport when connected to the road | 2.90 m                                                                                                                                           |  |
| Parking space width                             | System designed for max. three car parking spaces between two supports with a system width of 2.50 m to 2.62 m per parking space                 |  |
| Support width                                   | 150 mm                                                                                                                                           |  |
| Roof incline                                    | 8 degrees                                                                                                                                        |  |
| Foundation                                      | Screw anchor or foundation according to geological soil conditions and static requirements  Installation depth of screw anchor of approx. 2.10 m |  |
| Integrated in steel construction                | Electrical piping DN32 mm                                                                                                                        |  |
| Snow load                                       | Available with a snow load of 2.0 kN/m², with no difference in appearance                                                                        |  |
| Drainage (optional)                             | With half-round gutter 333 (RAL 7016 coated)                                                                                                     |  |