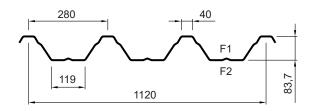

| Trapezoidal sheet metal | Type 85/280T                      |
|-------------------------|-----------------------------------|
| Material                | Galvanised steel sheet RAL/coated |
| Sheet thickness         | 0.75 mm                           |